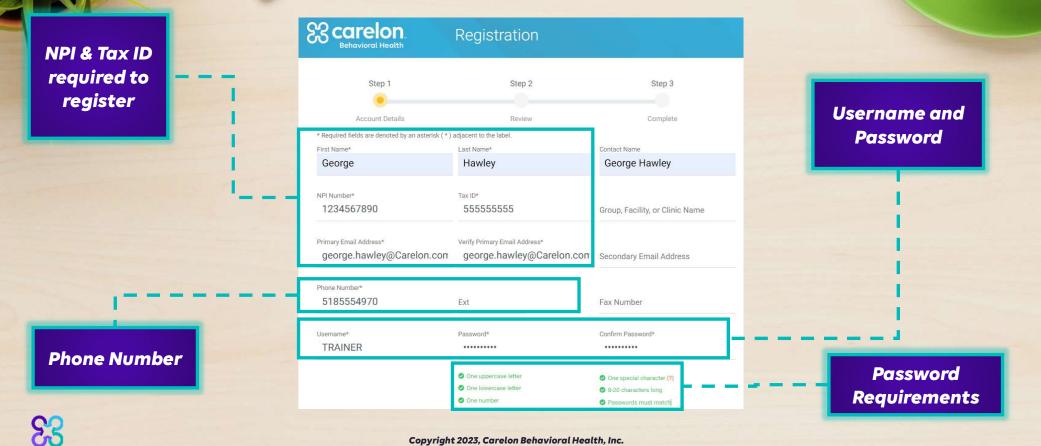

## **Registering an Account**

No part of this training may be reproduced, distributed or transmitted in any form or by any means, including

photocopying, recording, or electronic or mechanical methods without prior written permission from Carelon Behavioral Health, Inc.

## **Registering Continued**

## **Account Creation**

Scarelon Behavioral Health Step 2 Step 1 Step 3 . ۲ Account Details Review Complete If Correct First Name\* Last Name\* Contact Name Hawley George Hawley George Click "Complete Registration" Tax ID\* NPI Number\* 1234567890 555555555 Group, Facility, or Clinic Name Primary Email Address\* Verify Primary Email Address\* george.hawley@Carelon.com george.hawley@Carelon.com Secondary Email Address Phone Number\* Fax Number 5185554970 Ext Confirm Password Username\* Password\* TRAINER ..... ..... What is the name of the street you grew up on? Answer to the Security Question\* Broadway Confirm the Answer to the Security Question\* Broadway

Copyright 2023, Carelon Behavioral Health, Inc.

No part of this training may be reproduced, distributed or transmitted in any form or by any means, including photocopying, recording, or electronic or mechanical methods without prior written permission from Carelon Behavioral Health, Inc.

Review information for accuracy

83