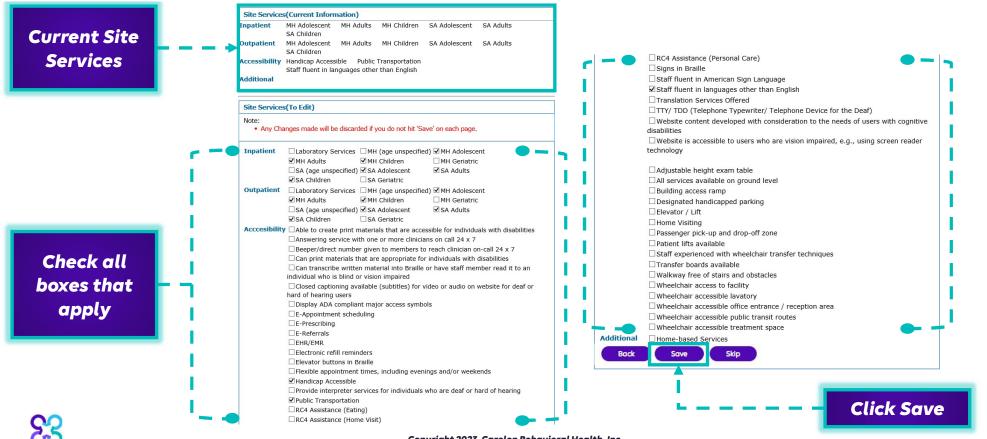

- Submit claims and outpatient services requests (when needed)
- Verify member eligibility
- <u>Confirm outpatient services status</u>
- <u>Check claim status</u>
- Update and edit provider site information
- View claims performance information
- Access to provider manuals, forms, bulletins and mailings
- View or print frequently asked questions (FAQs)