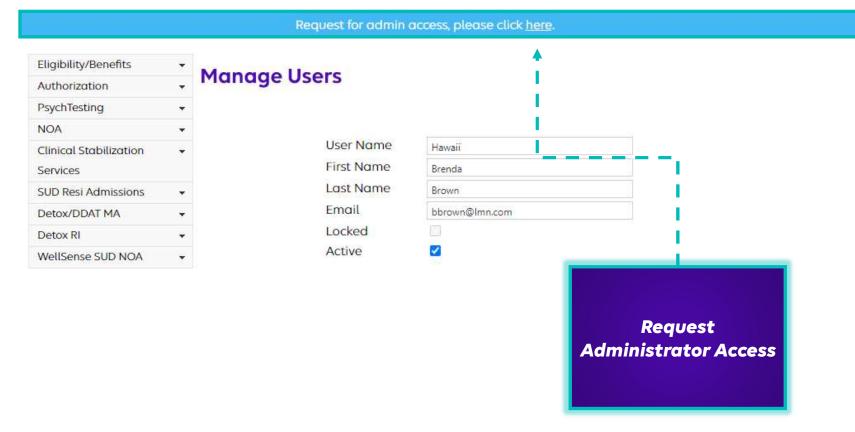

### **Account Administrators**

- First registrant ٠
- Activate users •

83

**Edit Permissions** •

| Autonzation               |                                                                  |
|---------------------------|------------------------------------------------------------------|
| PsychTesting              | •                                                                |
| NOA                       | Activate users and edit permissions for eServices user accounts. |
| Clinical Stabilization    | •                                                                |
| Services                  |                                                                  |
| SUD Resi Admissions       | •                                                                |
| Detox/DDAT MA             | •                                                                |
| Detox RI                  | •                                                                |
| WellSense SUD NOA         | ▼                                                                |
| Carelon Behavioral Health |                                                                  |
| Select Program            |                                                                  |
| FARS/CFARS Assesment      | •                                                                |
| Claims                    | ×                                                                |
| Provider Information      | •                                                                |
| Provider Reports          |                                                                  |
| Managing Entity Data      |                                                                  |
| System                    | A Landestein                                                     |
| Auth File Upload          |                                                                  |
| Auth File Download        | . IN CARAMEMINAN                                                 |
| Care Coordination         | •                                                                |
| Program                   |                                                                  |
| Capitation                | •                                                                |
| IOP Extension and         | •                                                                |
| Discharge                 |                                                                  |
| Discharge                 | -                                                                |
| Manage Users              | <b>▲</b>                                                         |
| Manage Accounts           |                                                                  |
| Alerts (0)                | •                                                                |