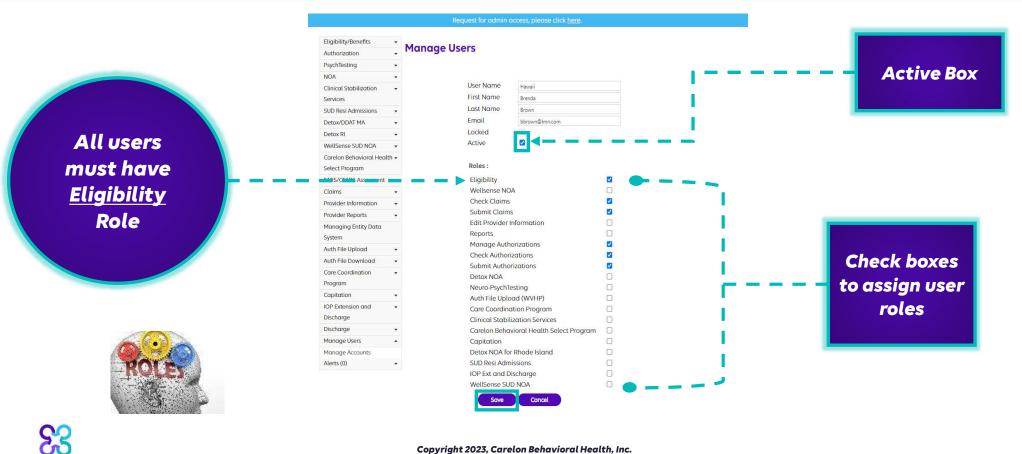

### **Account Administrators**

- First registrant ٠
- Activate users •

83

**Edit Permissions** •

| Autonzation               |                                                                  |
|---------------------------|------------------------------------------------------------------|
| PsychTesting              | •                                                                |
| NOA                       | Activate users and edit permissions for eServices user accounts. |
| Clinical Stabilization    | •                                                                |
| Services                  |                                                                  |
| SUD Resi Admissions       | •                                                                |
| Detox/DDAT MA             | •                                                                |
| Detox RI                  | •                                                                |
| WellSense SUD NOA         | ▼                                                                |
| Carelon Behavioral Health |                                                                  |
| Select Program            |                                                                  |
| FARS/CFARS Assesment      | •                                                                |
| Claims                    | ×                                                                |
| Provider Information      | •                                                                |
| Provider Reports          |                                                                  |
| Managing Entity Data      |                                                                  |
| System                    | A Landestein                                                     |
| Auth File Upload          |                                                                  |
| Auth File Download        | . IN CARAMEMINAN                                                 |
| Care Coordination         | •                                                                |
| Program                   |                                                                  |
| Capitation                | •                                                                |
| IOP Extension and         | •                                                                |
| Discharge                 |                                                                  |
| Discharge                 | -                                                                |
| Manage Users              | <b>▲</b>                                                         |
| Manage Accounts           |                                                                  |
| Alerts (0)                | •                                                                |

Eligibility/Benefits

Authorization