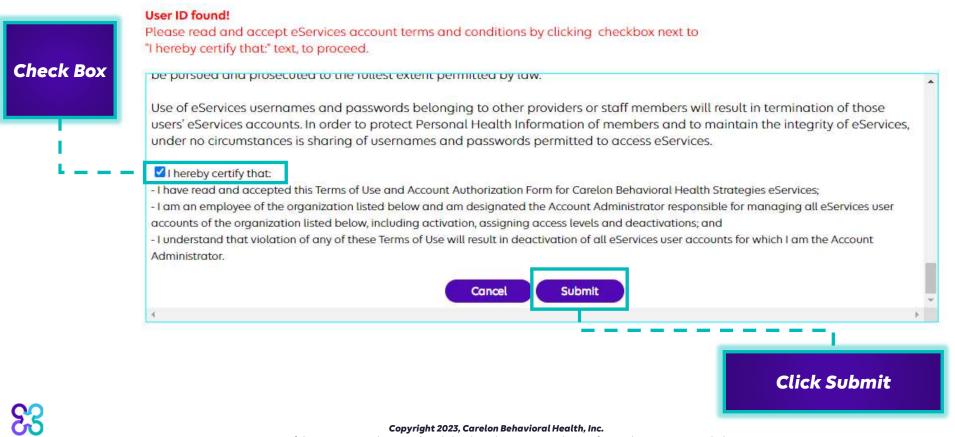

### **Account Administrators**

- First registrant ٠
- Activate users •

83

**Edit Permissions** •

| Autonzation               |                                                                  |
|---------------------------|------------------------------------------------------------------|
| PsychTesting              | •                                                                |
| NOA                       | Activate users and edit permissions for eServices user accounts. |
| Clinical Stabilization    | •                                                                |
| Services                  |                                                                  |
| SUD Resi Admissions       | •                                                                |
| Detox/DDAT MA             | •                                                                |
| Detox RI                  | •                                                                |
| WellSense SUD NOA         | ▼                                                                |
| Carelon Behavioral Health |                                                                  |
| Select Program            |                                                                  |
| FARS/CFARS Assesment      | •                                                                |
| Claims                    | ×                                                                |
| Provider Information      | •                                                                |
| Provider Reports          |                                                                  |
| Managing Entity Data      |                                                                  |
| System                    | A Landestein                                                     |
| Auth File Upload          |                                                                  |
| Auth File Download        | . IN CARAMEMINAN                                                 |
| Care Coordination         | •                                                                |
| Program                   |                                                                  |
| Capitation                | •                                                                |
| IOP Extension and         | •                                                                |
| Discharge                 |                                                                  |
| Discharge                 | -                                                                |
| Manage Users              | <b>▲</b>                                                         |
| Manage Accounts           |                                                                  |
| Alerts (0)                | •                                                                |