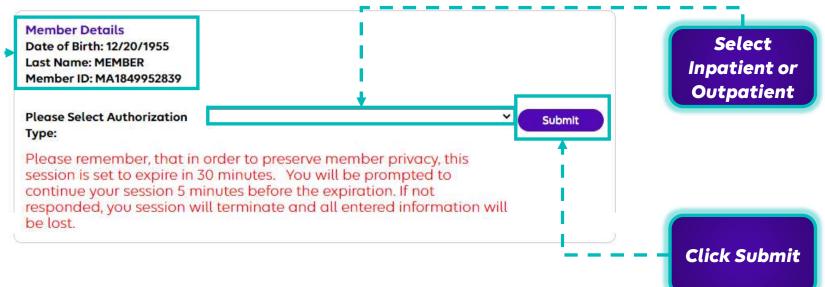

- Submit claims and outpatient services requests (when needed)
- Verify member eligibility
- <u>Confirm outpatient services status</u>
- <u>Check claim status</u>
- Update and edit provider site information
- View claims performance information
- Access to provider manuals, forms, bulletins and mailings
- View or print frequently asked questions (FAQs)