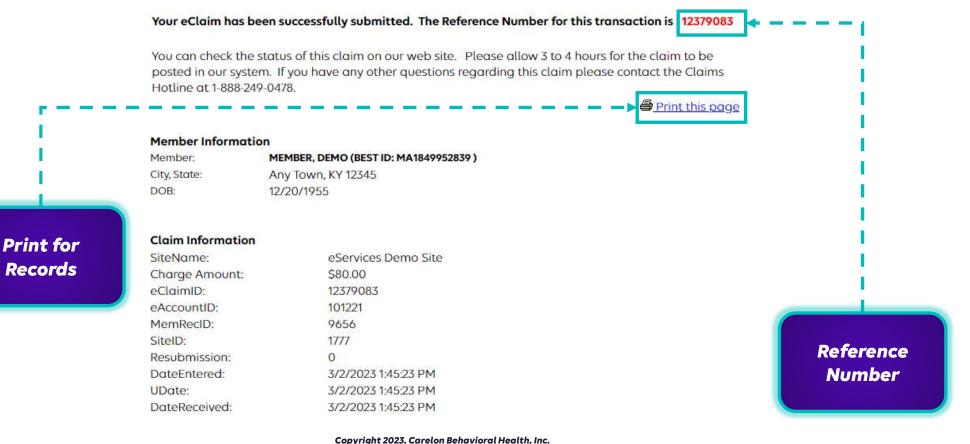

|       |
|                                            | *Billing NPI:  Billing Taxonomy:                                               |       |
|                                            | Referring/Ordering Referring/Ordering                                          |       |
|                                            | NPI Taxonomy:                                                                  |       |
|                                            | *Clinician: Clinician, Demo - 1073712121 🔹                                     |       |
| 83                                         | Copyright 2023, Carelon Behavioral Health, Inc.                                |       |

#### Copyright 2023, Carelon Behavioral Health, Inc.

# Scarelon eservices

83

### **Reference Number**



| 33 | care | on | eServices |
|----|------|----|-----------|
|----|------|----|-----------|

### Inpatient Claim

| Service          |   |   |
|------------------|---|---|
| Type of Bill *   |   |   |
| Admission Date   |   |   |
| Admission Hour   | ~ |   |
| Admission Type   | ~ | ] |
| Admission Source |   | ~ |
| Discharge Hour   | ~ |   |
| Discharge Status |   |   |

| Statement Covers P | eriod |  |
|--------------------|-------|--|
| From *             |       |  |
| Through *          |       |  |

#### Copyright 2023, Carelon Behavioral Health, Inc.

```
Scarelon eservices
```

### **Claim Information**

| Claim                                                     |                                                     |
|----------------------------------------------------------