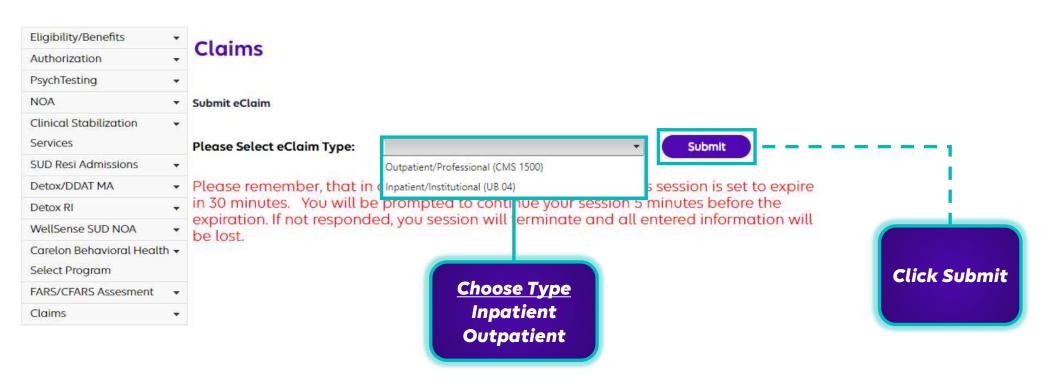

|        |     | Enter Memb               | er Skills Dat             | a        |                 |           |                                |                              |
|        |     | Submit eClo              | aim                       |          |                 |           |                                |                              |
|        |     | Reconsidero              | ition                     |          |                 |           |                                |                              |
|        |     | Submit Elec              | tronic Review             | v        |                 |           |                                |                              |

#### Copyright 2023, Carelon Behavioral Health, Inc.

Scarelon eServices

### Claim Type



83

Copyright 2023, Carelon Behavioral Health, Inc.

```
Scarelon eservices
```

### **Outpatient Claim**



#### Copyright 2023, Carelon Behavioral Health, Inc.

## Scarelon eservices

### **Claim Diagnosis**

|                                       | Claim                               |                                    |                   |
|---------------------------------------|-------------------------------------|------------------------------------|-------------------|
|                                       | Is this claim a resubmission/adjust | tment of an original Claim?        |                   |
| ICD<br>Indicator                      | Patient Control No: (Box 3A) (2)    | *Federal Tax ID: 112345678         | Service<br>Site   |
|