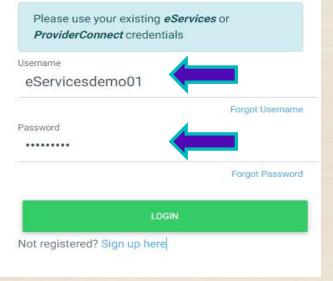

## Logging Into The Portal

From this portal you can accomplish things like:

- Check member real-time eligibility
- View Authorizations

83

**Update Provider Demographics** 

### Login below

## Forgot User Name / Password

From this portal you can accomplish things like:

- Check member real-time eligibility
- View Authorizations
- **Update Provider Demographics**

### Login below

Please use your existing *eServices* or *ProviderConnect* credentials

| Username |  |
|----------|--|
|          |  |

eServicesdemo01

Password

.....

Forgot Password

Forgot Username

Log Not registered? Sign up here

83

Copyright 2023, Carelon Behavioral Health, Inc.