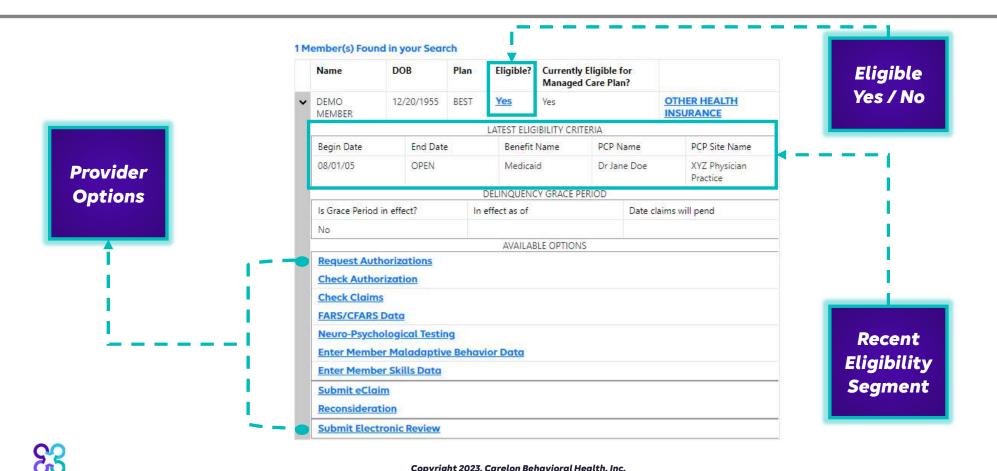

### What are eServices?

This is a free service that Carelon offers to all contracted and in-network providers. The goal of using eServices is to make clinical, administrative, and claims transactions <u>easy</u> to do. By utilizing eServices you will be able to perform the following:

- Submit claims and outpatient services requests (when needed)
- Verify member eligibility
- <u>Confirm outpatient services status</u>
- <u>Check claim status</u>
- Update and edit provider site information
- View claims performance information
- Access to provider manuals, forms, bulletins and mailings
- View or print frequently asked questions (FAQs)