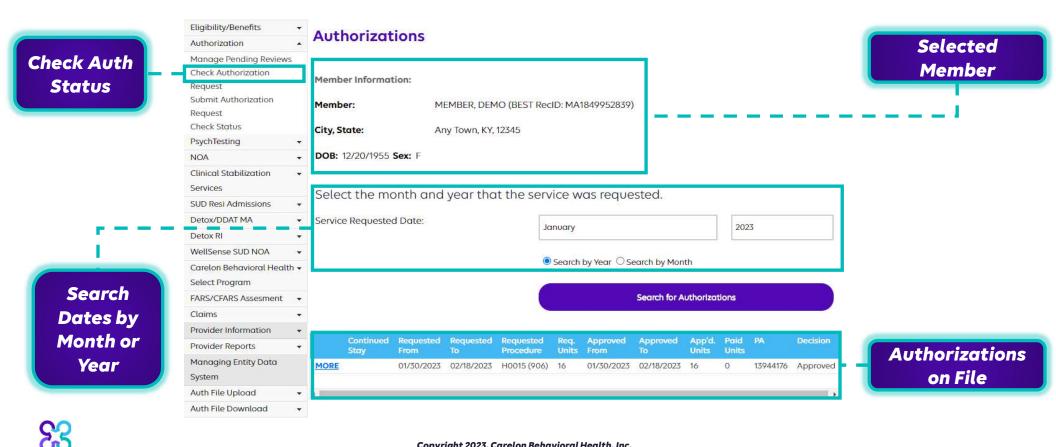

f BH provider Copyright 2023, Carelon Behavioral Health, Inc.                                                                                     |                                                 |

#### Copyright 2023, Carelon Behavioral Health, Inc.

### Scarelon eservices Authorization Diagnosis



Next Save

### 83

Copyright 2023, Carelon Behavioral Health, Inc.

### Scarelon eservices Treatment Status & Goals

23





### Scarelon eservices

### **Risk Assessment**



#### Copyright 2023, Carelon Behavioral Health, Inc.

Scarelon eservices

### **Finalizing Request**



#### Copyright 2023, Carelon Behavioral Health, Inc.

```
Scarelon eservices
```

### **Completed Request**



#### Copyright 2023, Carelon Behavioral Health, Inc.

### **Scarelon** eservices Checking Authorizations



#### Copyright 2023, Carelon Behavioral Health, Inc.



# Using eServices: Reimbursement Requests



Copyright 2023, Carelon Behavioral Health, Inc.

# Scarelon eservices

83

### Submitting a Claim

|        | 1 M | ember(s) Fou             | nd in your Se             | arch     |                 |           |                                |                              |
|--------|-----|--------------------------|---------------------------|----------|-----------------|-----------|--------------------------------|------------------------------|
|        |     | Name                     | DOB                       | Plan     | Eligible?       |           | y Eligible for<br>d Care Plan? |                              |
|        | *   | DEMO<br>MEMBER           | 12/20/195