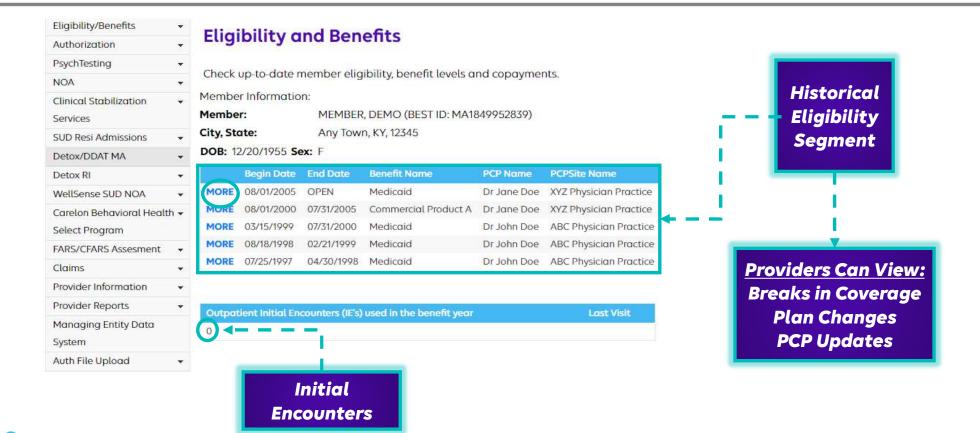

### What are eServices?

This is a free service that Carelon offers to all contracted and in-network providers. The goal of using eServices is to make clinical, administrative, and claims transactions <u>easy</u> to do. By utilizing eServices you will be able to perform the following:

- Submit claims and outpatient services requests (when needed)
- Verify member eligibility
- <u>Confirm outpatient services status</u>
- <u>Check claim status</u>
- Update and edit provider site information
- View claims performance information
- Access to provider manuals, forms, bulletins and mailings
- View or print frequently asked questions (FAQs)