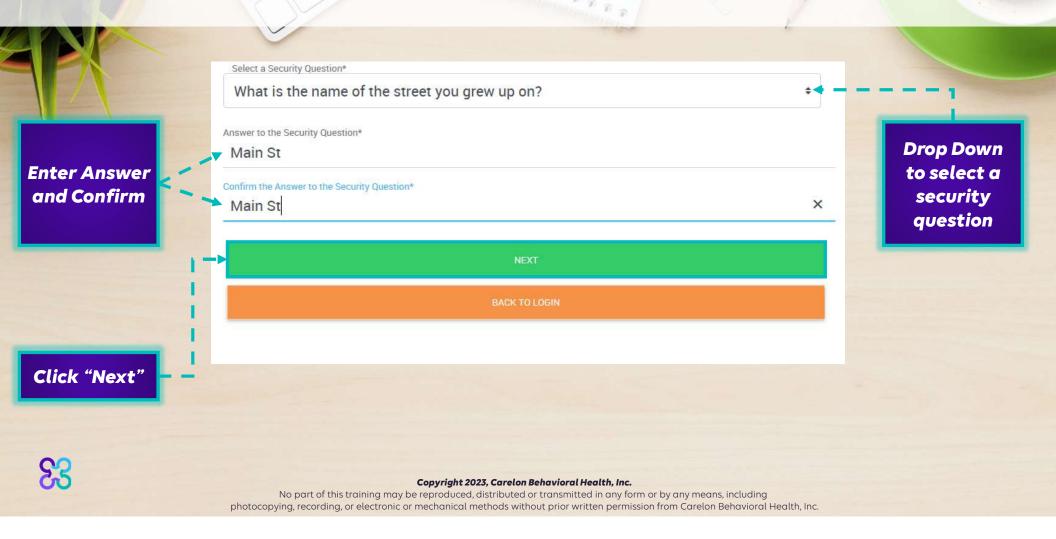

## **Account Creation**

Scarelon Behavioral Health Step 2 Step 1 Step 3 . ۲ Account Details Review Complete If Correct First Name\* Last Name\* Contact Name Hawley George Hawley George Click "Complete Registration" Tax ID\* NPI Number\* 1234567890 555555555 Group, Facility, or Clinic Name Primary Email Address\* Verify Primary Email Address\* george.hawley@Carelon.com george.hawley@Carelon.com Secondary Email Address Phone Number\* Fax Number 5185554970 Ext Confirm Password Username\* Password\* TRAINER ..... ..... What is the name of the street you grew up on? Answer to the Security Question\* Broadway Confirm the Answer to the Security Question\* Broadway