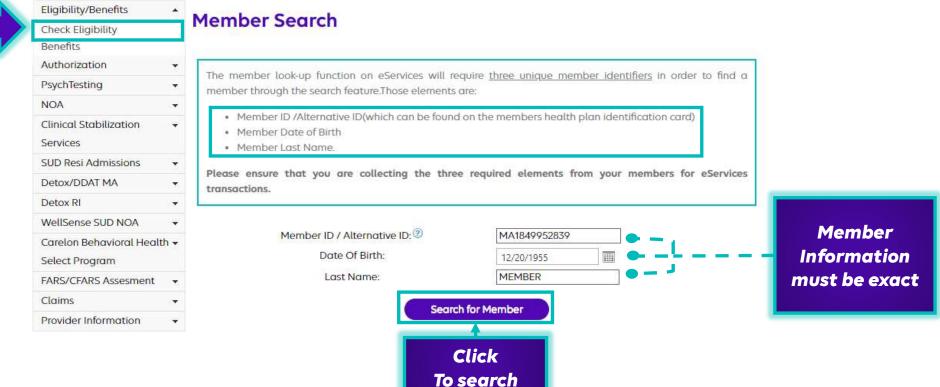

### What are eServices?

This is a free service that Carelon offers to all contracted and in-network providers. The goal of using eServices is to make clinical, administrative, and claims transactions <u>easy</u> to do. By utilizing eServices you will be able to perform the following:

- Submit claims and outpatient services requests (when needed)
- Verify member eligibility
- <u>Confirm outpatient services status</u>
- <u>Check claim status</u>
- Update and edit provider site information
- View claims performance information
- Access to provider manuals, forms, bulletins and mailings
- View or print frequently asked questions (FAQs)